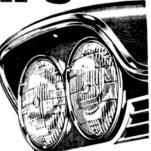

# **Genuine G-E Sealed Beam**

C

NEW! 6 or 12 VOLT HEADLAMPS

ave ever 60% en these Genuine General Electric sealed beam ad lamps. No. 6006—6 volt, No. 6012—12 volt, No. 4001 (high beam for 4 headlight cars) and No. 4002 (high and low beam) for 4 headlight cars.

SAVE OVER 50% 2.19 to 2.52 VALUE

**SAVE OVER 60%** 

69

Non-slip lock key with chain!

Safe and sure under vehicle stands!

Rigid construction! Finished uniformity!

Complete balance!

\$4.95