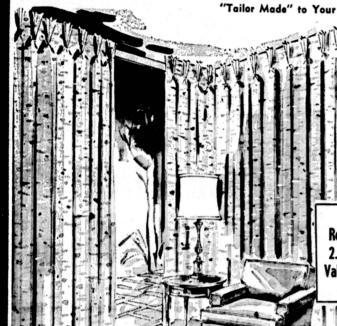

### "custom" DRAPERIES

Here's your opportunity to have the finest "made-to-erder" Custom Draperles at the lowest price ever adver-

### Fabric Savings!

Reg. 2.99 Fabrics, 1.95 Reg. 2.95 Fabrics, 1.95 Reg. 3.49 Fabrics, 2.49

00 Reg. 2.50 Labor Value! Per Width

> Would you like to have your draperies lined? Now's the time during our grand opening sale! REG. 1.39 ..

Our courteous and reliable decorator will bring to your home a complete selection of all fabric samples to assist you in choosing the right colors and window treatments. There is no charge or obligation for this service, of course!