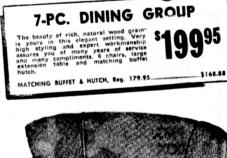

#### DINING ROOM GROUP

Get ready for the big Family Feast! This huge set has eight chairs and an extra dinette

REG. 189.95