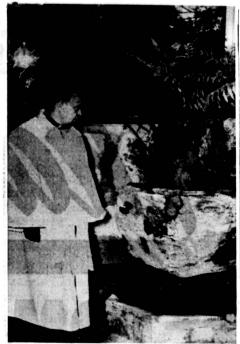

MEMORIAL FONT . . . Dedication of the recently completed baptismal font at the Wayfarers' Chapel were conducted by the Rev. Robert Loring Young Sunday at the 11 a.m. service. The font, a memorial to Paul Lynn, was designed by Lloyd Wright to simulate a cascading mountain spring.