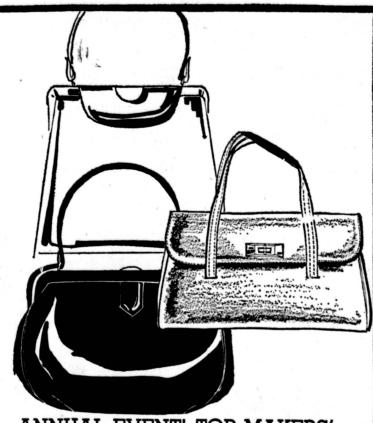

Both groups sponsor dances. field trips, and other recrea tional activities.

Rentals • Repairs Sales • Service

**TYPEMASTER** 

18000 PRAIRIE TORRANCE

· 371-8010 ·

ANNUAL EVENT! TOP MAKERS' GENUINE LEATHER HANDBAGS 7.99\* - 10.90\* - 15.90\*

9.98 to 19.98 values. Grained, textured or smooth leathers in the newest 1964 silhouettes, trimmed with handsome hardware . . . and all open wide to reveal zippered compartment interiors. See the labels, see the quality, see the prices . . . you'll agree this is a special event in the bag world.

•plus 10% federal tax

May Co. Handbags 26

BUY NOW FOR GIFTS DURING OUR SALE OF ITALIAN GLOVES 4.99 and 8.99

Values 6.00, 7.00 and 12.95. Buy several pairs for yourself as well, and save in the bargain. These Italian leather gloves were made exclusively for May Co. and we have numerous styles in short novelty gloves, at 4.99, or 8-button length at 8.99. White, black; sizes 6 to 8.