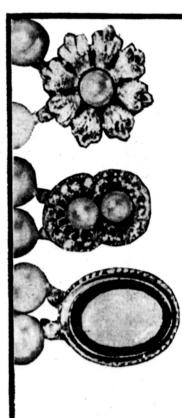

A. Dress sheers, reinforced heel and toe C. Stretch sheers, reinforced heel, toe

B. Micro mesh, reinforced heel and toe D. Nude heel with demi-toe

May Co. Hosiery 7

CHOOSE ANY CLASP FOR YOUR MOCK PEARLS BY DUCHESS

Five sensational clasps adorn your favorite simulated-pearl necklaces in choker, opera, matinee lengths, by Duchess. The clasps are glamorous, the hand-knotted cultured-pearls are surprising at this tiny price Matching earrings 1.00\*

May Co. Costume Jewelry 22