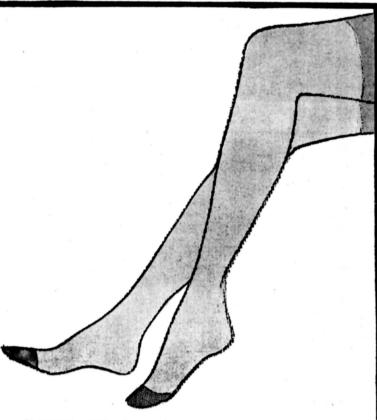

## MAYCO alifornia

SALE OF MAY CO EXCLUSIVE CLAUSSNER SEAMLESS NYLONS 99° pair 3 pair 2.90 6 pair 5.70

Delicate, clinging, exclusive May Co. Claussner nylons are yours for a mere pittance during our limited sale. Seamless, skin-flattering shades of beige, tan, taupe and brown. Sizes: short, 81/2-91/2; medium, 81/2-11; long, 91/2-11.

A. Dress sheers, reinforced heel and toe C. Stretch sheers, reinforced heel, toe

B. Micro mesh, reinforced heel and toe D. Nude heel with demi-toe

May Co. Hosiery 7

CHOOSE ANY CLASP FOR YOUR MOCK PEARLS BY DUCHESS