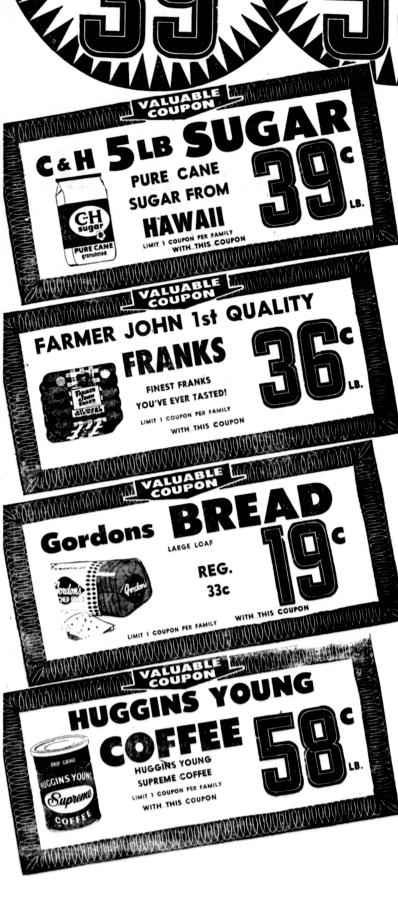

Contury Recording Service for the School studer coun-

**CUBBINSON POULTRY** 

REG. 59c 13 OZ.

TOM SAWYER

IXED NUTS

13 OZ.

POTATO CHIPS

**REG. 69c** 

**BORDEN** 

**PRINCELLA** 

21/2 Can

SEVEN S

**DETERGENT** 

AURORA

G: GLEEN

**WAVE SET** 