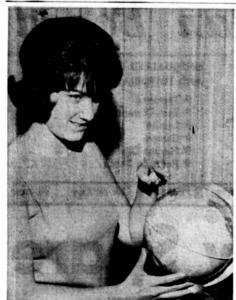

MENU PROBLEM . . . Noni Johnson, member of the MENU PROBLEM . . . . Noni Johnson, member of the Crusader Youth group at the Torrance Foursquare Church, ponders points of the world from which menu items were drawn for the annual International Dinner to be sponsored by the group at the church, Arlington and Sepulveda, from 6 to 8 p.m. Saturday. Entrees will feature Mexican, Chinese, Italian, and American foods, with French pastries as dessert. The special fund-raising event is open to the public, Miss Johnson stressed.