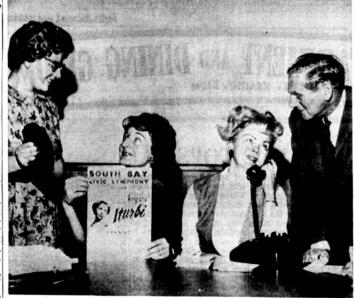

# **Lesson Topic Church House**

MEMBERSHIP DRIVE . . . Members of the South Bay Civic Symphony Association make use of the telephone to conduct their current membership drive. Shown here explaining the drive are, from left, Mrs. Arthur Weddell Jr., Mrs. Elden Pratt, Mrs. Gertrude Miller, and Jan Darrin. Darrin is president of the association, which is currently offering memberships at half the usual donation in celebration of the symphony's 20th anniversary. (Press-Herald Photo)