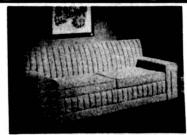

# nc mahan's

**BUDGET RECLINER** 

actually lie down in it with the proper support to rest and relax a tired aching back. Choice of black, green, orange,

PERFECT CHRISTMAS GIFT!

PLUSH SLEEPER SOFA A roomy sofa by day and a comfortable bed at night—genuine Air-foam reversible cushions. Choice of fabrics. Immediate de-