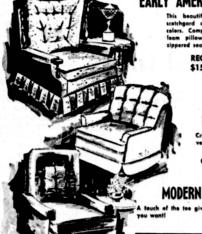

#### EARLY AMERICAN SWIVEL ROCKER

beautiful chair swivels and rocks, has gard cotton print cover in your choice Complete hardwood construction. Shredd pillow back and seat cushion. Reversil de seat cushion.

REG. \$12945

**TRADITIONAL** BARREL CHAIR

ONLY \$100 PER WEEK

MODERN SWIVEL ROCKER

**Early American** 

CRICKETT **CHAIRS** 

inations and patterns. Rich Salem maple finish. Buy now at this low price and save \$ \$ 5. Lin