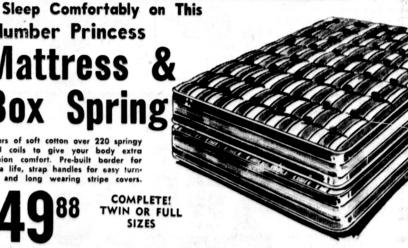

Rich maple finish—complete with ladder, guard rail, mat-

floor space to any room! FAST, FREE DELIVERY!

tresses and box springs. \$9988
Extra bedding adds extra

Slumber Princess **Mattress** Box Spring

Layers of soft cotton over 220 springy steel coils to give your body extra cushion comfort. Pre-built border for extra life, strap handles for easy turning and long wearing stripe

\$**1 Q**88

COMPLETE! TWIN OR FULL SIZES

CORNER SARTORI & EL PRADO

DOWNTOWN TORRANCE OPEN FRIDAY TIL 9 P.M.