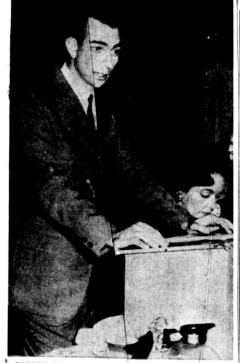

SAFETY SPEAKER . . . Richrd Kalustian, deputy district attorney for the SouthBay Municipal Court District, discusses the prosecution of traffic violations in court before members of the Torrance Safety Council at a luncheon meeting here Aonday, Mrs. Louis Bisou, chairman of the group, it seated at the right.