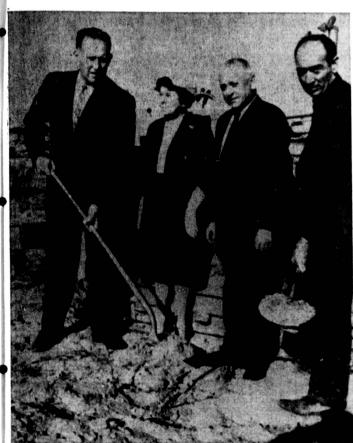

AT GROUNDBREAKING ... Torrance and Goodwill officials preside at official groundbreaking ceremonies for a new Goodwill Industries outlet at 22755 Western Avenue. From left are Arthur Reeves, president of the Torrance Chamber of Commerce; Mrs. E. J. Wightman, treasurer of the Wightman Memorial Goodwill Industries of the Reeves of the Wightman Memorial Goodwill Industries of the Wightman Memorial Goodwill Memorial Goodwill Industries of the Wightman Memorial Goodwill Industries of the Wightman Memorial Goodwill Memorial Goodwill Memorial Goodwill Memorial Goodwill Memorial Goodwill Memorial Goodwille Memorial Goodwill Memorial Goodwill Memorial tries in Long Beach and widow of its founder; Orland Ford, vice president of Wightman Memorial board, and Paul Duck worth, who will build the new facilities