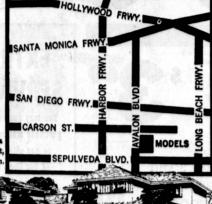

23400 Avalon Boulevard, heart of the harbor area) Furnished model homes open 10:00 a.m. to p.m. daily.

SANTA MONICA FRWY. SAN DIEGO FRWY. CARSON ST.

More kinds of more people listen most to **KMPC** dial 7