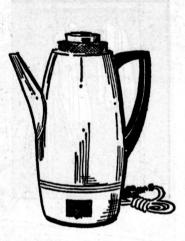

"Silex" Pop-Up Toaster Hard-To-Beat Newberry

VALUE! Streamlined two-slice toaster of gleaming chrome at a low, low pricel Automatically pops the toast up when ready. U.L. approved.

6.88

Save 2.00 . . .

Famous Quality Coffee Maker

Big, bold and beautiful. How great to start out each morning with a delicious cup of coffee. Makes cup after cup of perfect coffee. Gleaming, easy care, alumunim electric coffee maker. U.L. approved. 4 to 15 cups.