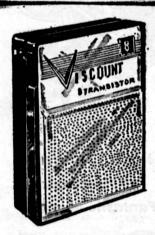

6.88

8-Transistor Radio Leather Carry Case

NEW 1964 model deluxe 8transistor radio — has clear, mellow tone, powerful pick-up. Complete with leather carrying case, earphones, battery.

6.88

Save 2.00 ...

"Mary Proctor"