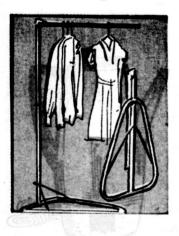

**Ironing Caddy** REGULAR \$2.98

Holds 24 hangers. Stands 54" high. Folds flat for storage. A real ironing aid.

**30-Qt. Non-Break Poly** Flap-Door Waste Bins

Rugged, easy to keep clean polyethylene in yellow, tur-quoise or red, with white domed swing top. Large and roomy.