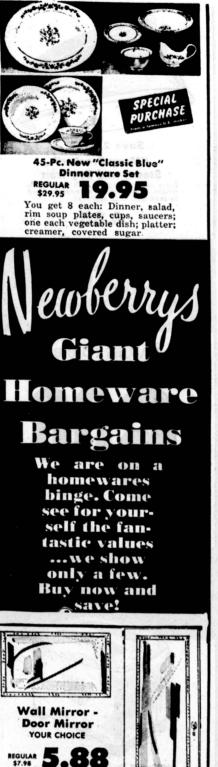

Select from matching brass finished framed mirrors. Door mirror size 16"x60" and wall "x60" and wall size 24"x36". mirror s Top value.

**Jumbo Assortment** of Plasticware **Fantastic Bargains** 

Values! Plastic assortment includes: mix bowl set; dish pan; laundry basket; water pail; waste basket; vegetable bin; utility tub. Red, yellow, turquoise, sand.