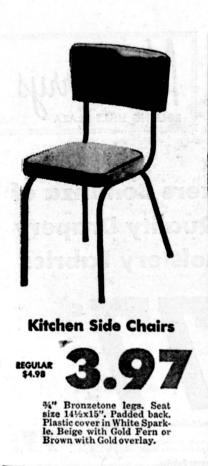

## **Special Values Padded** Chair **Replacement Set**

REGULAR \$2.99 EACH

Replace worn or damaged seats and backs in a jiffy! Like getting a new chair set ... at a fraction of the cost. For one-inch tubular chairs either screw-on or slip-on type backs. Assorted patterns.

Seat and back replacement for 2 piece tubular metal dinette chair. On in minutes with an ordinary screw driver. Sturdy plywood base. Extra thick padded seat and back. Covered with heavy, first quality vinyl upholstery material. Scuff and stain resistant. Wipes clean with a damp cloth.