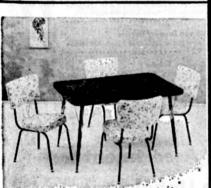

Regular 39.95 5-Pc. **Extension Dinette** 

Wood grain plastic top with self edge. Highly resistant to scratches, acids etc. Walnut finish with matching chairs. Chairs heavily padded with attractive vinyl plastic covers on seat and back.