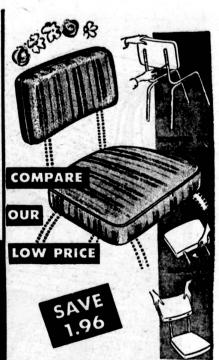

## **Special Values Padded** Chair **Replacement Set**

REGULAR \$2.99 EACH

Replace worn or damaged seats and backs in a jiffy! Like getting a new chair set ... at a fraction of the cost. For one-inch tubular chairs either screw-on or slip-on type backs. Assorted patterns.

Seat and back replacement for 2 piece tubular metal dinette chair. On in minutes with an ordinary screw driver. Sturdy plywood base. Extra thick padded seat and back. Covered with heavy, first quality vinyl upholstery material. Scuff and stain resistant. Wipes clean with a damp cloth.