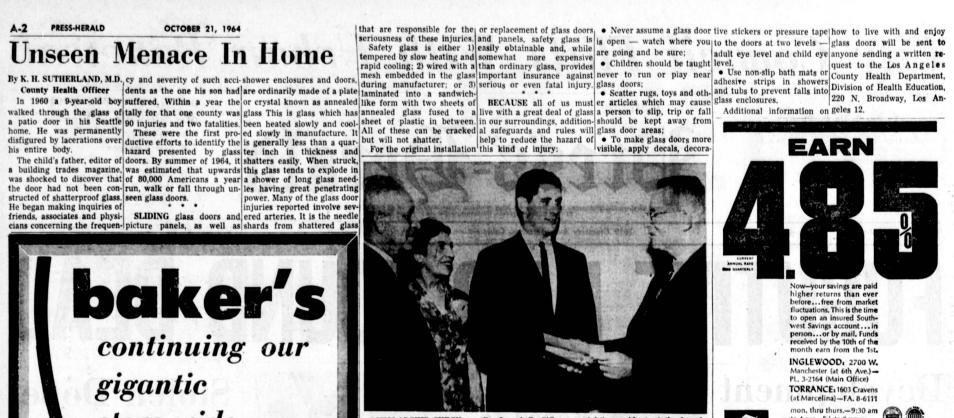

He began making inquiries of friends, associates and physical price of the class concerning the frequen-picture panels, as well as shards from shattered glass

baker's

continuing our

SCHOLARSHIP CHECK... Dr. Joseph P. O'Connor (right), president of the board of the Los Angeles County Medical Association's Foundation for Medical Education, presents a scholarship check to Robert N. Brooks, a Torrance resident and USC medical student. Brooks and 10 other medical students received the one-year tuition award. Looking on are Mr. and Mrs. John Brooks. The family resides at 420 Calle Mayor.