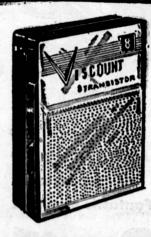

6.88

**8-Transistor Radio** Leather Carry Case NEW 1964 model deluxe 8-transistor radio – has clear, mellow tone, powerful pick-up. Complete with leather carrying case, earphones, battery.

6.88

"Mary Proctor"