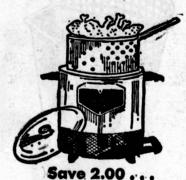

## .....

Reliable Electric

Cooker-Deep Fryer Astonishing buy! Big family size-use it to roast, stew deep fry, simmer. May be used as casserole—has ovenware glass cover. In heavy gauge aluminum. U.L. approyed.