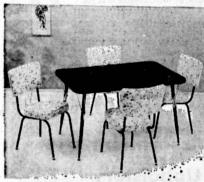

**Kitchen Side Chairs** 

REGULAR \$4.98 3.97

34" Bronzetone legs. Seat size 14½x15". Padded back. Plastic cover in White Sparkle. Beige with Gold Fern or Brown with Gold overlay.

Regular 39.95 5-Pc.

**Extension Dinette** 

29.97

NO MONEY DOWN - MONTHS TO PAY

Wood grain plastic top with self edge. Highly resistant to scratches, acids etc. Walnut finish with matching chairs. Chairs heavily padded with attractive vinyl plastic covers on seat and back. Kitchen Bar Stool