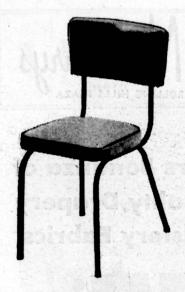

**Kitchen Side Chairs** 

REGULAR \$4.98 3.97

34" Bronzetone legs. Seat size 14½x15". Padded back. Plastic cover in White Sparkle. Beige with Gold Fern or Brown with Gold overlay.

Regular 39.95 5-Pc.

**Extension Dinette** 