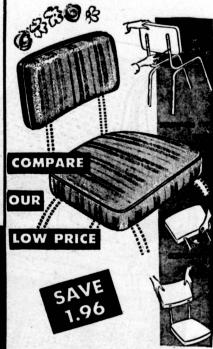

**Over-Netting Chain Light** 

REGULÁR \$15.95 7.77

Hard to believe value! Smart fibre glass netting over plastic globe with decorator chain.

Special Values Padded Chair Replacement Set

> REGULAR \$2.99 EACH

4 FOR \$10

Replace worn or damaged seats and backs in a jiffy! Like getting a new chair set ... at a fraction of the cost. For one-inch tubular chairs either screw-on or slip-on type backs. Assorted patterns.

Seat and back replacement for 2 piece tubular metal dinette chair. On in minutes with an ordinary screw driver. Sturdy plywood base. Extra thick padded seat and back. Covered with heavy, first quality vinyl upholstery material. Scuff and stain resistant. Wipes clean with a damp cloth.