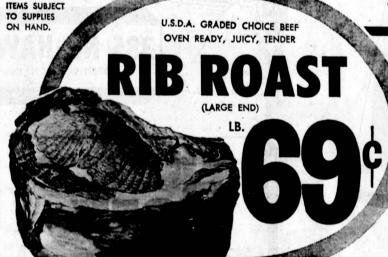

U.S.D.A. GRADED CHOICE BEEF SHOULDER

7-Bone Roast u. 49° U.S.D.A. GRADED CHOICE BEEF SHOULDER

7-Bone Steak

U.S.D.A. GRADED CHOICE BEEF SHORT CUT

**Rib Steaks** 

u. 79°

**Frankfurters** 

Shoulder Clod Roast Round Bone Roast Round Bone Steak