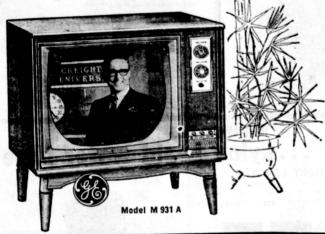

# MODEL M920VEB

LOW

- **★ FRONT CONTROLS** Easy to see and use
- COLOR STABILIZER Automatically maintains color balance
- 24,000 Volt Picture Power Maintains true-to-life color