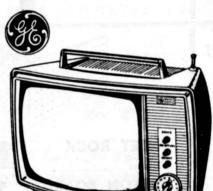

#### 12 LB. "LIGHTWEIGHT" PORTABLE TV

\* UP FRONT CONTROLS

\* BUILT-IN ANTENNA

CARRY IT

\* CONVECTION COOLING

\* SO LIGHT A CHILD CAN

MODEL MITOV