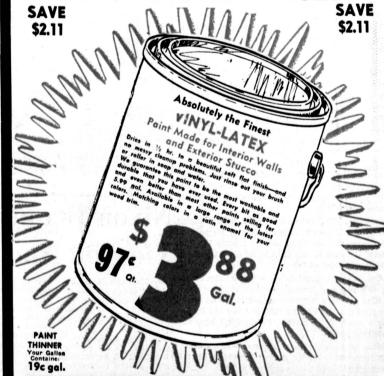

Gal.

VINYL PAINT

LINOLEUM RUGS

GOODYEAR VINYL

9x12 SIZE

RUGS

FLOOR TILE

'x9" size. needs waxing. ly 19c—Now