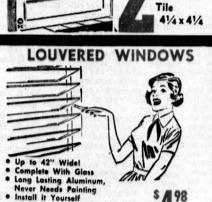

18

**ODORLESS** 

DURABLE

FINE

PENCE

WOOD UNISHD

HOLLYPARK NATIONAL PAINT STORES

• Up to 42" Widel
• Complete With Gloss
• Long Lasting Aluminu
Never Needs Painting
• Install it Yourself
• Fits Any Window
No Alterations
24" HIGH ...\$4.5
30" HIGH ...\$5.5
42" HIGH ...\$7.5 FROM \$4.98 | 48" HIGH \$6.98 | 54" HIGH \$7.98 | 60" HIGH .\$10.98 .\$11.98 .\$12.98