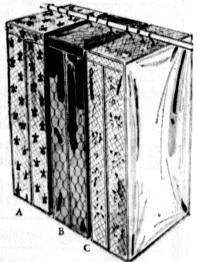

### GARMENT BAGS ea. 1.99

Reg. 2.99. Jumbo size in deluxe quilted vinyl. 57" long with 15" 3-hook frame. Select from

A. Fleur de Lis, gold on white.

B. Golden Lurex, gold, pink, turquoise.

C. Spring Garden, floral on pink or white.