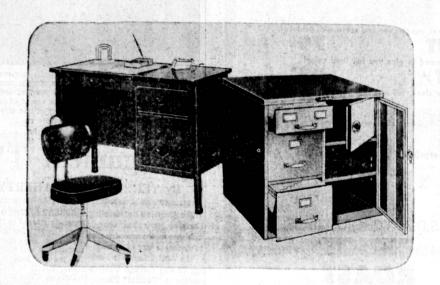

#### Handsome, complete ONE-MAN-OFFICE UNIT 44.99

Reg. 54.99. Great choice for small office or home. Has card drawer, 2 letter-file drawers, safe with combination lock, storage space with shelf and lock. 34x27x16". Tan. (CB1).

Cam lock, 4-drawer ALL-STEEL FILE 29.99

Reg. 39.99. Modern file has 4 letter - size drawers on roller bearings. Cam lock locks two top drawers. 15 3/8x18x52". Tan. (418CL). 32.99 Matching 3-drawer file. (318CL). 26.99.