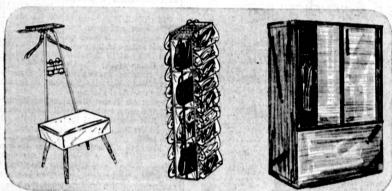

# **SEAT VALET**

16.97

Reg. 19.95. Val-Aide chair valet is specially priced for this event. Walnut hanger, tray, legs. Brass trim, vinyl

## **ORGANIZERS**

3.88

Reg. 4.99. Clear vinyl shoe and handbag storage unit has 4-shelves for bags or accessories. Our lowest

May Co. Notions 1

# WARDROBE

8.99

Reg. 12.98. Hardwood frame closet has 3/4 sliding doors. Golden grass-weave or walnut finishes, size 60"x36"x21".