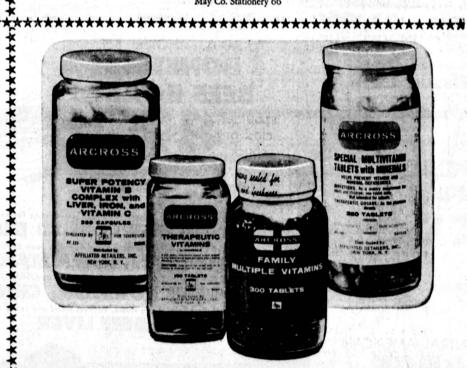

## ARCROSS, MAY CO.'S OWN BRAND VITAMINS, SALE PRICED AT EXTRA SAVINGS OF 33% TO 50%

ARCROSS FAMILY VITAMINS

The minimum daily supply for the entire family. This 4.95 bottle of 300, two bottles

THERAPEUTIC VITAMINS Vitamins with minerals, 3.98 bottle of 100,

5.99 bottles 7.29 two bottles two bottles
9.99 bottle of 250, 8.99 bottle
9.99 bottles 11.79 two bottles 5.99 two bottles

WITH MINERALS 8.95 bottle of 250,

May Co. Toiletries 0

Super Potency with C. 3.19 bottle of 100, two bottles 6.79 bottle of 250, 8.98 two bottles