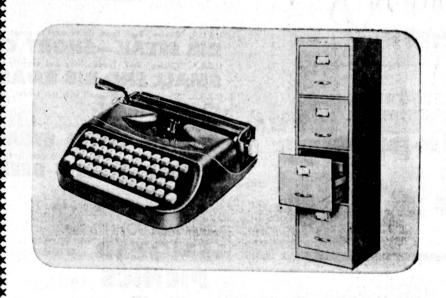

### Lightweight, compact **ROYAL COMPANION** 39.99\*

Popular Royal Companion portable features full-size keyboard, rugged frame, quick-set margins. In carrying case. Limited quantities. \*Plus 2.83 manufacturer's excise tax

Cam lock, 4-drawer ALL-STEEL FILE 29.99

Reg. 39.99. Modern file has 4 letter - size drawers on roller bearings. Cam lock locks two top drawers. 15 3/8x18x52". Tan. (418CL). 32.99 Matching 3-drawer file. (318CL). 26.99.