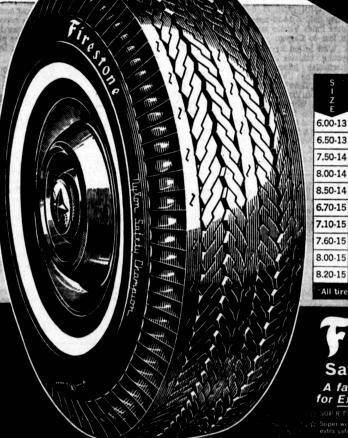

2nd Tire

Sensational Offer on Famous Firestone SAFETY CHAMPION **NYLON TIRES** 

Buy first tire at price listed below...get the second tire for one-half that price!

BLACKWALLS WHITEWALLS Tubeless Tube-type Tubeless Tube-type 1st tire\* 2nd tire 1st tire\* | 2nd tire\* 1st tire\* 2nd tire 6.00-13 \$18.90 \$ 9.45 \$22.40 \$11.20 6.50-13 20.00 10.00 23.50 11.75 7.50-14 22.65 11.32 26.15 13.07 -25.95 12.97 29.45 14.72 -\_ 28.45 14.22 31.95 15.97 22.65 11.32 \$19.05 \$ 9.52 26.15 13.07 \$22.55 25.95 12.97 24.20 12.10 29.45 14.72 27.70 13.85 14.22 28.45 26.40 13.20 31.95 15.97 29.90 14.95 31.70 15.85 35.20 17.60 32.60 16.30 35.30 17.65 All tires PLUS TAX . . . NO TRADE-IN NEEDED

Firestone

Safety Champion Nylon

A favorite replacement tire...built for Extra Safety and Extra Mileage!