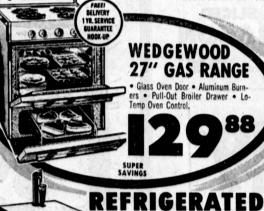

f MECHANISM

88 SALE

SCOO 





TOTE BAG BOWLING



BLACK BOWLING **BALL & BRUNSWICK** 12-16 lb. ball, ABC specifications. Customatically titted & professionally drilled. Bag of heavy vinyl Draw string closure.



Made by leading U.S. Electronic mfr. Brand new for 1965. Ready to receive all 82 channels . . The full range of the entertain fore at this low price.

SALE

**ALL CHANNEL** 

19 IN.

UHF & VHF

EASY CREDIT



GUARANTEED TO BE ONLY I OF 3 BRANDS LISTED ABOVE Up-front controls. Ultra-sharp 19 in. pic-ture viewing. Compact beauty. Telescopic antenna. Sturdy carry handle.



**EMERSON** 23 IN. UHF TV CONSOLE RECEIVES ALL 82 CHANNELS

FABULOUS SAVINGS!

CREDIT TERMS

See all the special UHF chan-nels! Aluminized Bonded Shield picture tube. FM sound system Dyna-Power chassis, 20,000



HOME BEER BAR NOTHING ELSE TO BUY! Fully equipped with dispensing ac-cessories. Magnetic door seal. Holds 1/4 keg of beer easily! Don't wait . . . get yours today.

**5)**88 SPECTACULAR SAVINGS! CR.11



KAPOK PILLOWS

King size pillows, generously filled with imported soft, white kapok. Colorful striped cotton ticking.

98

PILLOWS

KING SIZE SAL

Luxurious pillows . . . com-pletely non-allergenic, filled with Acrilan® Acrylic fibers. Colorful floral cotton

**Z 88** 

IMPORTED **GOOSE DOWN** BED PILLOWS

King Size pillows, plumply packed with imported goose down. Ass't cotton flora



KING SIZE PERCALE SHEETS

Silken smooth, snowy white sheets. . . with over 180 threads per sq. inch! An exception al buy! KING SIZE

FITTED BOTTOM 108x122" SIZE COMPARES TO 7.95

**528** 

COMPARES TO-6.9