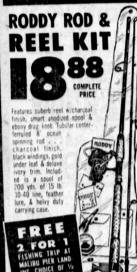

88 SALE

SCOO 

TOTE BAG BOWLING

BLACK BOWLING **BALL & BRUNSWICK** 12-16 lb. ball, ABC specifications. Customatically titted & professionally drilled. Bag of heavy vinyl Draw string closure.

Made by leading U.S. Electronic mfr. Brand new for 1965. Ready to receive all 82 channels . . The full range of the entertain fore at this low price.