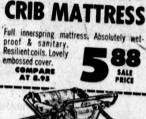

FITTED BOTTOM 108x122" SIZE COMPARES TO 7.95

**528** 

COMPARES TO-6.95 42×48" PILLOWCASES COMPARES TO 95c EA. 48

KING SIZE MATTRESS PADS

Closely stitched mattress pads. Cotton filled washable. Perfect protection for your mattress.