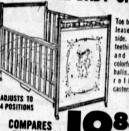

COMPARES TO 12.95

**FURNIT** 

NATURAL HARDWOOD FULL SIZE BABY CRIB

TO 24.95

and large balls. Easy rolling

•

BABY REST

COMPARES TO 19.95