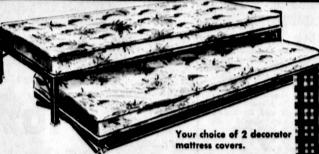

Hinged headboard complete with full-size polyfoam mattress, tailored coverlet DOUBLE BED \$17950

RIVIERA'S REMARKABLE 4 IN 1 STUDIO LOUNGE

eisure Twin includes:

Gleaming Mar-resistant Plonite table, 2 Spring-Air polyfoam mattresses on box springs . . . hinged