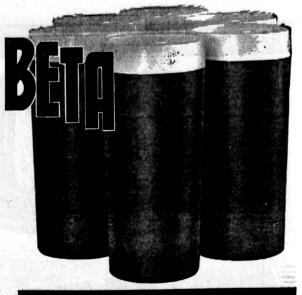

These beautiful "Holiday" thermo cups and tumblers are free to you from Alpha Beta. Matched sets for that quality look. A new and exclusive styling in sophisticated fire bronze sparked with white. By "Holiday," the "sterling" of thermoware. When it's a free gift for you, Alpha Beta just doesn't fool around with catchpenny items. Instead they shopped around for the quality you'd want to buy. Thermoware that's not only double walled, but also has vacuum sealed insulation to keep beverages and soups piping hot or icy cold. So carefully made, there's not a rough edge or mould mark anywhere. So indestructible, they're gueranteed for a full yeer. Superior plastic that's unbreakable in normal use and dishwasher-proof. You'll see them in leading department stores at \$6.95 for a set of 6.

Get one free every week, with the coupon clipped from Alpha Beta's mid-week ad and a minimum purchase of \$10.00. (With a \$5.00 purchase and coupon you pay only 50c.)

In just 12 short weeks, you'll have your complete set of 6 thermo cups and 6 tum-

In just 12 short weeks, you'll have your complete set of 6 thermo cups and 6 tumblers . . . to enjoy at home or to give proudly as Christmas gifts. Watch for and clip coupon from Alpha Beta's mid-week ad each week.