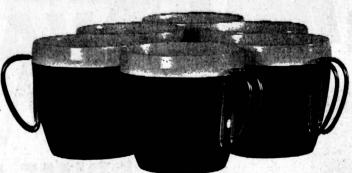

These beautiful "Holiday" thermo cups and tumblers are free to you from Alpha Beta. Matched sets for that quality look. A new and exclusive styling in sophisticated fire bronze sparked with white. By "Holiday," the "sterling" of thermoware. When it's a free gift for you, Alpha Beta just doesn't fool around with catchpenny items. Instead they shopped around for the quality you'd want to buy. Thermoware that's not only double walled, but also has vacuum sealed insulation to keep beverages and soups piping hot or icy cold. So carefully made, there's not a rough edge or mould mark anywhere. So indestructible, they're gueranteed for a full yeer. Superior plastic that's unbreakable in normal use and dishwasher-proof. You'll see them in leading department stores at \$6.95 for a set of 6.

Get one free every week, with the coupon clipped from Alpha Beta's mid-week ad and a minimum purchase of \$10.00. (With a \$5.00 purchase and coupon you pay only 50c.)

In just 12 short weeks, you'll have your complete set of 6 thermo cups and 6 tum-

In just 12 short weeks, you'll have your complete set of 6 thermo cups and 6 tumblers . . . to enjoy at home or to give proudly as Christmas gifts. Watch for and clip coupon from Alpha Beta's mid-week ad each week.