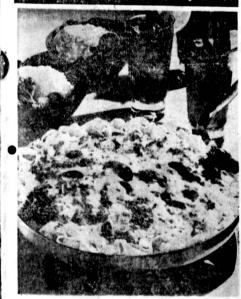

HAMBURGER STROGANOFF

STROGANUFF

1 lb. ground beef

4 cup water

1 pkg. Durkee's Chicken
Gravy Mix

1 pkg. Durkee's Sour
Cream Sauce Mix

2 tbs. instant chopped

14 tsp. garlic powder 14 tsp. ground black pep-

per 1 can (4 oz.) sliced mush-Parsley flakes

Brown meat, add water, hen stir in sauce mixes. Add onion, garlic powder, pepper and mushrooms and simmer for 10 minutes.

Serve, garnished with pars-ley flakes, on hot buttered noodles. Serves four or five.