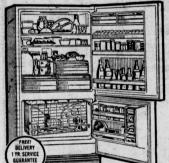

## LOOK...SENSATIONAL PRICE SLASHING ON TV'S - STEREO'S - RADIOS & MAJOR APPLIANCES!

FAMOUS 16 F. REFRI

**0**88

8500 BTU AIR CONDITIONER

88

BOTH FOR ONE

LOW

G.E. WASHER & DRYER TWINS