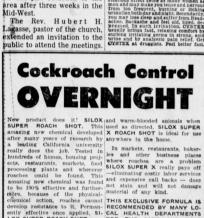

Malai mano THIS EXCLUSIVE FORMULA IS mano RECOMMENDED BY MANY LO. SI CAL HEALTH DEPARTMENTS com- FOR THE SAFE AND FASI — CONTROL OF COCKROACHES.] Be Check with YOUR local health ently effective once applied LOX SUPER ROACH SHOT