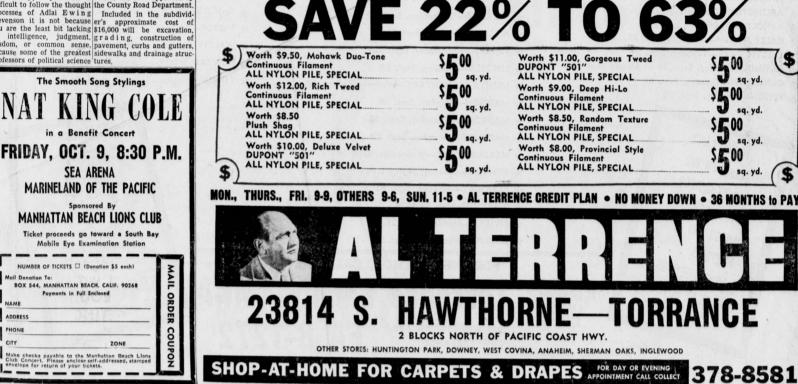

CITY

ADDRESS

ISCOUNTS

Now during this five day only, gigantic warehouse

sale, Al Terrence has drastically discounted, top of

the line carpeting to just \$5.00 a square yard . . .

You save 22% to 63% on name brand carpets like

James Lees, Mohawk, Bigelow, Alexander-Smith

and More! Hurry on in while they last during this

fantastic Al Terrence Warehouse carpet sale . . .

VE

A1

CARPE

Terr

D

The second states of the secon

SQ. P

Discounts

PRESS-HERALD 15

just \$5.00 a square yard.

63%

\$500

\$500

\$500

\$500

sq. yd.

sq. yd.

sq. yd.

sq. yd.

\$

\$