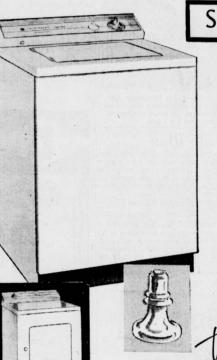

## 2-Speed Custom Deluxe Big Size Frigidaire Washer

Special Purchase

in decorator colors, too

168.88

no money down, \$10 monthly

Match the color to your kitchen or build a kitchen around it . . . in yellow, copper, turquoise, pink or white. The new action zone circulates all clothes under water in the big 12 lb. tub that's large enough to do an entire family wash at one time. You choose the temperature and speed for the many different fabrics in your wash.