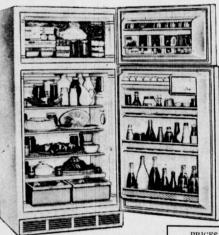

Wadway Del Amo

IN THE DEL AMO SHOPPING CENTER

Never Defrost...Our Big 13.6 Kelvinator . . . in Color

278.88

no money down, \$14 monthly

Frost can't possibly built up so there' no need to defrost. You get full door storage in both sections including the 105 lb. freezer. Refrigerator has twin crispers, full-width shelves, butter safe and egg rack. Choose in white, pink, yellow or copper.