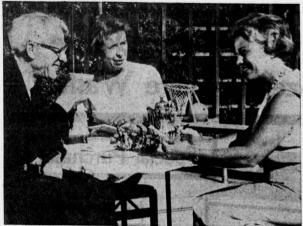

11

SYMPHONY PLANS . . . Dr. George C. Andersen, Beach Cities Symphony Assn. president, discusses the musical tea which will launch the association's 15th season with Mrs. Andersen and Mrs. Glenn Grossman, chairman of the board of directors. The event will be held at the Andersen home Thursday from 2 to 4 p.m.

## Musical Tea to Open Symphony's 15th Year

A musical tea will mark the patio. Mrs. Walter Anderson opening of the Beach Cities and Mrs. Kenneth Hunter are Symphony Association's 15th in charge of table arrangeseason Thursday from 2 to ments.

4 p.m. at the home of Dr. and Mrs. George C. Andersen. Attending will be members and patrons of the association and leading members of the community.

Guests will meet the musication and leading members of the community.

Guests will meet the musication and leading members of the comming season by Mrs. and be presented a resume of the board of directors. Four symphonic concerts are Scheduled.

A string trio will entertain guests with classical and light comedy selections on the colleges increased just \$49.