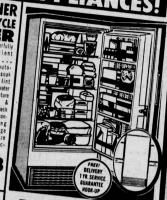

88

WATER HEATERS

FAMOUS NAME 2 DR. DELUXE REFRIGERATOR WITH TOP FREEZER

Family Size Refrigerator with large truezero freezer. No defrosting "Moist Cold" refrigerator. Wide temperature control setting 3 spacious shelves including 2 glide-outs.