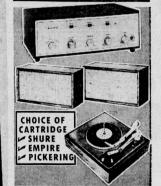

188

FABULOUS SAVINGS!

(e) Tmerson

STEREO COMPONENTS

ALL NEW BOGEN STEREO AMP—Beautiful quality re-production! . . . with 35 watts of power (17½ per chan-nel). Handy speaker & tape outputs 9 tubes. Special feature: Switched stereo headphone outlet. #AP35. Walnut cabinet at low extra cost.

GARRARD CHANGER — Automatic intermix changer of outstanding versatility. Walnut base.

2 JENSEN SPEAKERS—In beautiful solid walnut cabinets. 8" bass speaker for full round low frequencies & 3" tweeter for crystal clear highs. With electronic crossover. #BS80.