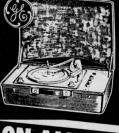

. GREAT

23"

UHF

**EMERSON** 

23" UHF CONSOLE

See all the special UHF channels! Aluminized Bonded Shield picture tube. FM sound system. Dyna-Power chassis, 20,000 volts picture power.

•

•

188

FABULOUS SAVINGS!

(e) Tmerson

STEREO COMPONENTS

ALL NEW BOGEN STEREO AMP—Beautiful quality re-production! . . . with 35 watts of power (17½ per chan-nel). Handy speaker & tape outputs 9 tubes. Special feature: Switched stereo headphone outlet. #AP35. Walnut cabinet at low extra cost.