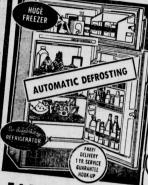

88

WATER HEATERS

FAMOUS NAME 2 DR. DELUXE REFRIGERATOR WITH TOP FREEZER

Family Size Refrigerator with large truezero freezer. No defrosting "Moist Cold" refrigerator. Wide temperature control setting 3 spacious shelves including 2 glide-outs.