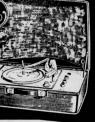

FAMOUS AMERICAN STEREO CONSOLE With Deluxe AM-FM FM STEREO RADIO 40" WALNUT-GRAINED CABINET

SPECIAL

**MOTOROLA 23" TV & STEREO PHONO** with AM-FM RADIO

Features 4 speed automatic stereo changer. Custom hand wired TV chassis. Beautiful walnut cabinet... available in maple at slight extra