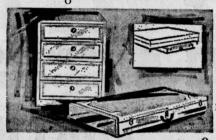

# SAVE 20% ON VERSATILE STEEL STORAGE CHESTS AT MAY CO

7.99 to 11.99

Odorless, washable, dust-resistant steel chests are built to last through many years, and many moves. Embossed surface in goldeone finish.

P. Jumbo underbed chest with lock and key . . . perfect for

linens . . . travel to college. 42"x18"x6". Reg. 9.99. 7.99

# 5-DRAWER UTILITY CHEST IS USEFUL BOUDOIR COMPANION

S. Deluxe chest is constructed of sturdy hardwood frame . . . covered in washable, quilted vinyl. Select gold, pink, turquoise or beige. Size 26"x13"x12"... by Selwell.