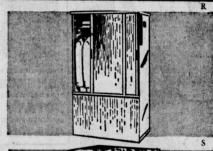

### JUMBO WARDROBE CLOSET AT MAY CO'S NEW LOW PRICE

12.99 reg. 15.98

R. Attractive closet can be used in any room. It's 66" tall, 21" deep and a yard wide . . . has shelf, closet rod and 2 sliding doors. Choice of walnur, beige, grassweave or lined oak finishes.