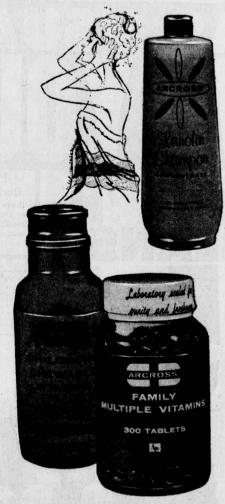

### ARCROSS LANOLIN SHAMPOO CONCENTRATE IN PLASTIC DECANTER

32-os. of shampoo with lanoth produces an abundance of lather in the hardest water. It leaves hair clean, soft and naturally lustrous. Safe for tinted or bleached hair, the lanolin conditioner promohealthy scalp, and leaves hair easy to manage and control.

# ARCROSS FAMILY MULTIPLE VITAMINS WITH B-12

3.66 4.99 bottle of 300

The whole family from school children to senior citizens receive the daily minimum requirement in essential vitamins from this one bottle. Across vitamins are scientifically tested for quality and purity to meet all government requirements for formula and safety.