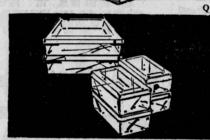

|                                                                                                                                                                                                  |











### CLOSET RACKS FROM MAY CO ANSWER YOUR NEED FOR MORE HANGING SPACE

7.99 to 11.99

Everyone wants more hanging space for guest wraps, laundry, large families, in your office or shop... and especially for hanging out-of-season clothes in out-of-the-way storage. These heavy gauge tubular steel racks have 2" casters, are 68" tall with 61" vertical hanging space, plus hat shelf, accessory books and shoe rail accessory hooks and shoe rail.

L. 38" wide..7.99 M. 48" wide..9.99 N. 60" wide..11.99

# SAVE 20% ON VERSATILE STEEL STORAGE CHESTS AT MAY CO

7.99 to 11.99

Odorless, washable, dust-resistant steel chests are built to last through many years, and many moves. Embossed surface in goldeone finish.

P. Jumbo underbed chest with lock and key . . . perfect for

linens . . . travel to c