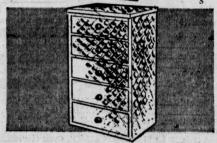

# 5-DRAWER UTILITY CHEST IS USEFUL BOUDOIR COMPANION

S. Deluxe chest is constructed of sturdy hardwood frame . . . covered in washable, quilted vinyl. Select gold, pink, turquoise or beige. Size 26"x13"x12"... by Selwell.