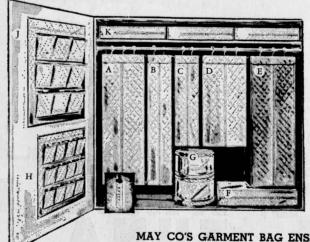

## MAY CO'S GARMENT BAG ENSEMBLE, PROTECTED FROM MOTHS WITH BUILT-IN PARA-METER

| A. Jumbo 16-garment dress bag                                                                                                                                                                                                                                                                                                                                                                                                                                                                                                                                                                                                                                                                                                                                                                                                                                                                                                                                                                                                                                                                                                                                                                                                                                                                                                                                                                                                                                                                                                                                                                                                                                                                                                                                                                                                                                                                                                                                                                                                                                                                                                  | C. Jumbo 16-garment suit bag                                                                                                                                                                     |
|--------------------------------------------------------------------------------------------------------------------------------------------------------------------------------------------------------------------------------------------------------------------------------------------------------------------------------------------------------------------------------------------------------------------------------------------------------------------------------------------------------------------------------------------------------------------------------------------------------------------------------------------------------------------------------------------------------------------------------------------------------------------------------------------------------------------------------------------------------------------------------------------------------------------------------------------------------------------------------------------------------------------------------------------------------------------------------------------------------------------------------------------------------------------------------------------------------------------------------------------------------------------------------------------------------------------------------------------------------------------------------------------------------------------------------------------------------------------------------------------------------------------------------------------------------------------------------------------------------------------------------------------------------------------------------------------------------------------------------------------------------------------------------------------------------------------------------------------------------------------------------------------------------------------------------------------------------------------------------------------------------------------------------------------------------------------------------------------------------------------------------|--------------------------------------------------------------------------------------------------------------------------------------------------------------------------------------------------|
| B. Regular 8-garment dress bag                                                                                                                                                                                                                                                                                                                                                                                                                                                                                                                                                                                                                                                                                                                                                                                                                                                                                                                                                                                                                                                                                                                                                                                                                                                                                                                                                                                                                                                                                                                                                                                                                                                                                                                                                                                                                                                                                                                                                                                                                                                                                                 | D. Regular 8-garment suit bag                                                                                                                                                                    |
| Forget your storage worries with these moth-protected closet accedecay all you have to do is add moth crystals occasionally, co replacements now, during our big semi-annual special sale. Excelle                                                                                                                                                                                                                                                                                                                                                                                                                                                                                                                                                                                                                                                                                                                                                                                                                                                                                                                                                                                                                                                                                                                                                                                                                                                                                                                                                                                                                                                                                                                                                                                                                                                                                                                                                                                                                                                                                                                             | ssories. No more moths, mildew, dingy dust, sun fading or fabric<br>invenient Para-meter scale shows you when. Save on garment<br>ant selection in a variety of colors: gold, pink or turquoise. |
| E. Super jumbo 25 garment dress bag*3.99                                                                                                                                                                                                                                                                                                                                                                                                                                                                                                                                                                                                                                                                                                                                                                                                                                                                                                                                                                                                                                                                                                                                                                                                                                                                                                                                                                                                                                                                                                                                                                                                                                                                                                                                                                                                                                                                                                                                                                                                                                                                                       | H. Women's 12-pocket shoe bag                                                                                                                                                                    |
| F. Double jumbo blanket bag*                                                                                                                                                                                                                                                                                                                                                                                                                                                                                                                                                                                                                                                                                                                                                                                                                                                                                                                                                                                                                                                                                                                                                                                                                                                                                                                                                                                                                                                                                                                                                                                                                                                                                                                                                                                                                                                                                                                                                                                                                                                                                                   | J. Men's12-pocket shoe bag                                                                                                                                                                       |
| G. Hat boxes, nested set of two                                                                                                                                                                                                                                                                                                                                                                                                                                                                                                                                                                                                                                                                                                                                                                                                                                                                                                                                                                                                                                                                                                                                                                                                                                                                                                                                                                                                                                                                                                                                                                                                                                                                                                                                                                                                                                                                                                                                                                                                                                                                                                | K. Sweater bags, set of three*                                                                                                                                                                   |
| A STATE OF THE STA | *also with Para-Meter protection                                                                                                                                                                 |
| L M M                                                                                                                                                                                                                                                                                                                                                                                                                                                                                                                                                                                                                                                                                                                                                                                                                                                                                                                                                                                                                                                                                                                                                                                                                                                                                                                                                                                                                                                                                                                                                                                                                                                                                                                                                                                                                                                                                                                                                                                                                                                                                                                          |                                                                                                                                                                                                  |