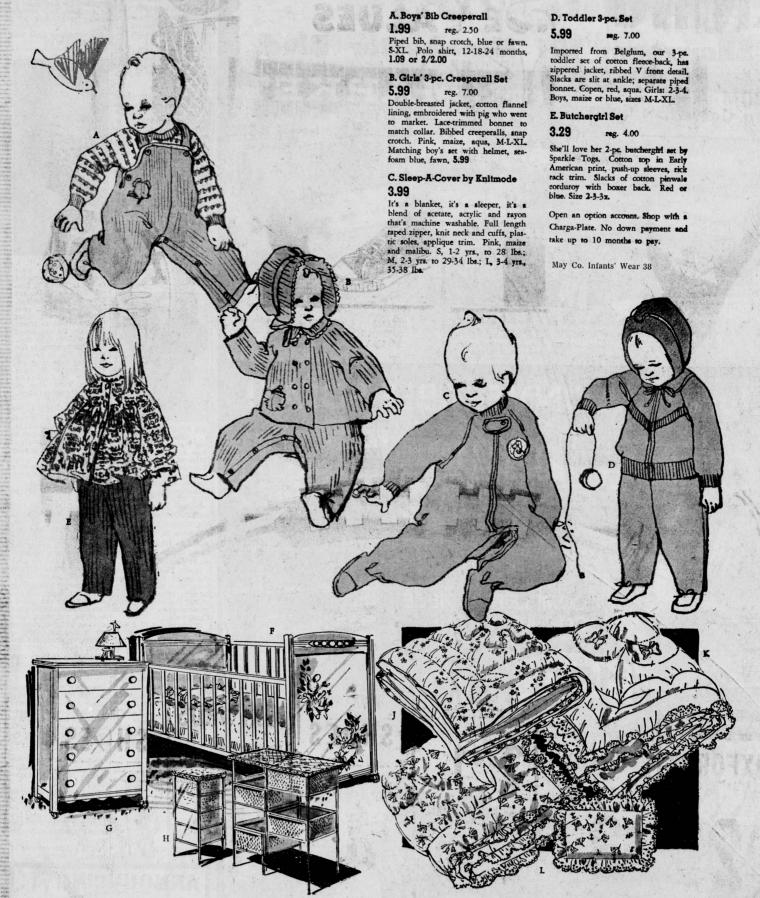

## COME TO MAY CO'S SALE FOR EVERYTHING YOUR BEAUTIFUL BABY NEEDS

F. Hardwood Crib 34.99 reg. 45.00

Lullaby hardwood crib in two finishes: white with pastel trim and teething rails or walnut with white trim and rails. Nursery decal, double drop sides, adjustable springs.

G. Matching Chest 49.99 reg. 54.98

Lullaby's big 5-drawer chest for baby's things, the growing youngster. White finish has pastel pulls, walnut finish has white. Dust-proof drawer.

MAY CO. SOUTH BAY HAWTHORNE AT ARTESIA 370-2511 H. Dresser Wardrobe 19.99 reg. 22.98

Four big compartments fold together compactly, open 36"x18"x18". Plated steel uprights, woven fiber sides, top with boxed pad and safety strap to use while dressing or tending baby.

May Co. Infants' Furnishings 38

Cloud Light Comforters

Incredibly light, airy, nylon covers, quilted over DuPont's Dacron\* "88" polyester fiber fill. Resilient, mat resistant, odorless, non-allergenic, washable. 36"x45" size.

J.Floral Print 3.99

Pink, blue or maize with tailored edge. (At same price Country Mouse print).

K. Ruffles and Bows 4.99 special

Soft and comfy with delicately ruffled edges, appliqued bows, (other appliques available) in pink, blue or maize.

L. Comforter and Pillow

5.99 2-pc. set special

The daintiest of prints with nylon ruffled edges. White, pink, blue, maize. Cloud soft ruffled pillow so match in acetate filled.

MAYCO

SHOP EVERY DAY, MONDAY THROUGH SATURDAY, 10:00 A.M. 'TIL 9:30 P. M.