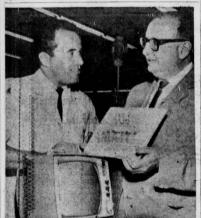

COURTESY WINNER... Dan Fordioni (left), manager of the Magic Chef Market, 21740 S. Hawthorne Blvd., receives a Courtesy Award for the market, as one of the top winners in the Food Giant Markets contest for the "Most Courteous Market." Presentation was made by Lester E. Buhai, director of public relations, Magic Chef, one of the Food Giant chain, placed third among 57 Food Giant markets competing. As manager of the winning store, Fordiani won a G.E. Portable TV set. He said, "The response of our wonderful customers in this area to courtesy and service is the most gratifying of all."