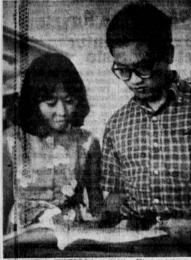

EXAMINING TEXTBOOK . . . Miss Misako Arin and Kazuharu Kaneko, two of the six university nazunaru KBURKO, IWO of the six university is from Tokyo, visiting Torrance, examine a sel book at South High School. Haig Marashlian, cipial, conducted the students about the classrounds.