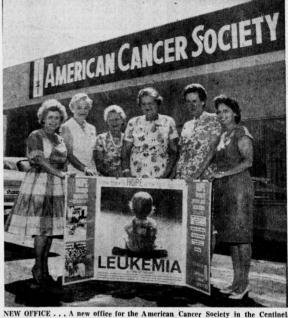

NEW OFFICE . . . A new office for the American Cancer Society in the Centinela Valley-South Bay area has been opened at 16503 Hawthorne Blvd., Lawndale, Shown in front of the new location are Mmes. Richard B. Weiss, William Bennett, Lionel Sangster, Porter B. Marsh, Arthur Colgan, and Reed L. Pack, The office will serve he Beach cities, Peninsula cities, Lomita, Torrance, Harbor City, and the cities in the Centinela Valley.