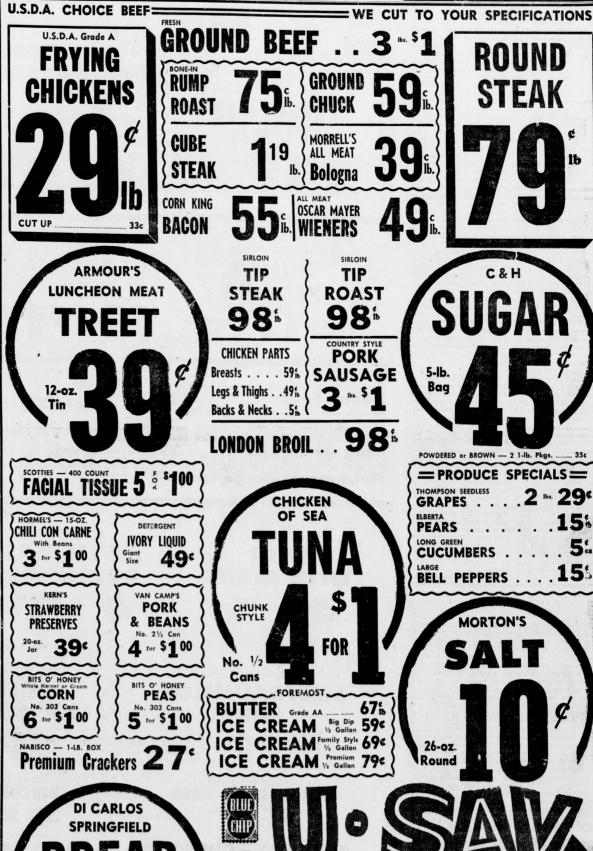

SPECIAL! THURS., FRI., SAT.

BLUE

CHIP

and S. Western

TORRANCE - NEAR SEPULVEDA

OPEN DAILY 10 A.M. to 7 P.M. SUNDAY 10 to 6 Specials for Thursday thru Sunday