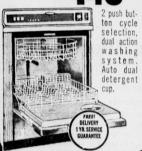

G.E. STEREO PHONO

**SWING-OUT SPEAKERS** 

cartridge. Vinyl laminated steel case with push latch. **PORTABLE STEEL CASE** 

188 

**AQUA-NET** HAIR SPRAY 13 OZ. CAN

**GAFFERS & SATTLER** 

**Deluxe DISHWASHER** CYCLE-SELECTION 488