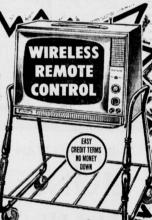

196

LCO 19"

88

- O ...

WITH STAND

Wireless remote control for arm chair viewing. Up-front controls & telescopic antenna. Free TV stand with magazine rack.

4 PLAYER

OUTFIT