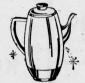

#### 9-CUP COFFEEMAKER

Fully automatic, keeps coffee hot for hours, bright, triple chrome finish. You'll be proud to serve from this handsome coffeemaker.

NOW 88

WE HAVE MANY OTHER MODELS AT SIMILAR SAVINGS!