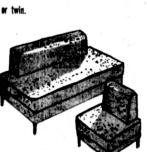

\$39.99

ADAPTABLE COUPLE Contemporary sofa and chair provides convenient storage, converts quickly to an extra bed. Practical vinyl covering in turquoise, coral, black, white or golden tan with wal

pieces \$39.99