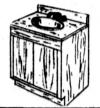

25" Pullman Sink is a good way to up-date a plain-jane bathroom and acquire needed storage space, too. Includes popular oval basin, chrome faucet, cultured marble top and back splash, wood cabinet with hinged doors. Ready to install