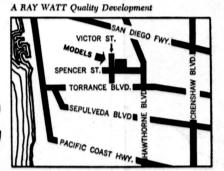

bedroom executive homes in suburban Tor-

rance, time's a-runnin' out! Only two model plans

and only six homes are left. While they last, you have

your choice ■ The ISLANDER - a two-level custom

\$33,450

VICTOR 6 KNOLLS

model home, open from 10:00 a.m. 'til dark dailyon Spencer Street between Viotor and Anza in Tor-

home with four bedrooms, three

baths, a king-sized master bedroom

suite and a large family room; or, The REEF-designed for custom living, with four

bedrooms, two baths, family room, large kitchen

With as little as 10% Down!

30-Year 6% Financing Available

and outdoor patio areas.

For full information see John Phegley in the Reef rance, one-half mile west of Hawthorne Boulevard and only five minutes south of the San Diego Free-