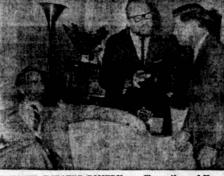

One of the favorite entrees

NO WALLELOWERS The

PEACEFUL LIKE . . . are The Beatles as they relax between appearances for their first feature film, "A Mard Day's Night," currently at the United Artists Theatre in Torrance.