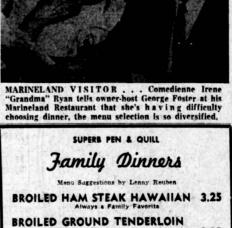

# TABLE TOPS

Referring to advertisements on this page is not a practice in which I usually indulge, brandies, cordials and liquers. However, last week the PEN & QUILL started its promotion for their family dinners and it has been interesting to receive several telephone calls from readers who wished to confirm the reasonable prices. It seems some people had the idea that the Pen & Quill is a very expensive restaurant. Elegent it is, expensive it isn't!

One of the favorite entrees

NO WALLELOWERS The

PEACEFUL LIKE . . . are The Beatles as they relax between appearances for their first feature film, "A Mard Day's Night," currently at the United Artists Theatre in Torrance.

Front Row, Center

No WALLFLOWERS. The anamage-ribo beef. It is easy ManNron Pacific Coast High-for the slices are carewd with a lavish hand, meltingly teneder, juley and full of good meaty flavor. Incidently and point of the server with butter or sour cream and chives, and a very viscion state of the New Christy Ministrels to the restaurant is roast legical to the Row Row Indicated the Power Pacific Coast High-for the slices are carewd with packed print and print print and print print and print print print print pr