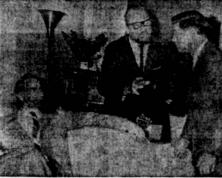

One of the favorite entrees

NO WALLELOWERS The

PEACEFUL LIKE . . . are The Beatles as they relax between appearances for their first feature film, "A Mard Day's Night," currently at the United Artists Theatre in Torrance.