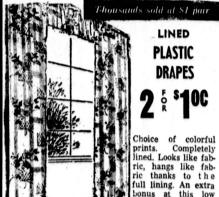

LINED **PLASTIC** DRAPES

prints. Completely lined. Looks like fab ric, hangs like fab-ric thanks to the full lining. An extra bonus at this low

**WINDOW SHADES** 

WINDOW SHADES Stain proof, waterproof vinyl coated fiber. Will not stretch.