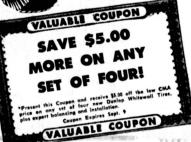

### LABOR DAY TIRE SALE

Buy any tire and save up to 40%! Buy 4 and get \$5.00 more off these prices (per set).

**DUNLOP** TIRES

WHITEWALL SALE! Compacts, Big Cars, Imports! Save 40% on our mest pepular tirel With Coupon\* YOU SAVE EVEN MORE WITH A SET OF FOUR! Includes Free Expert Wheel Balance with every new tire you purchase when you present this coupon!