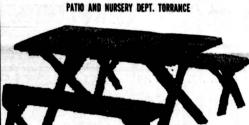

6.95 VALUE

67

RUBBER & FABRIC AIR MATTRESS

LABOR DAY SPECIAL!

REDWOOD TABLE with 2 BENCHES

Family size table and 2 benches is made of fine quality 2'x4' redwood. Kiln dried and stained a uniform color . . . Cadmium

plated hardware.

CHARGE

24.95 value

JAPANESE