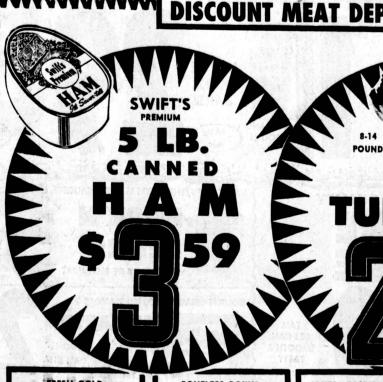

RIGHT GUARD

89°

149

FRESH COLD UNCH MEAT BOLOGNA . SAL LIVER SAUSAGE

BONELESS ROUND CORNED

JONES-EASTERN SMALL SPARE

FRESH CHICKEN FRYING GIZZARDS

FROZEN FOODS