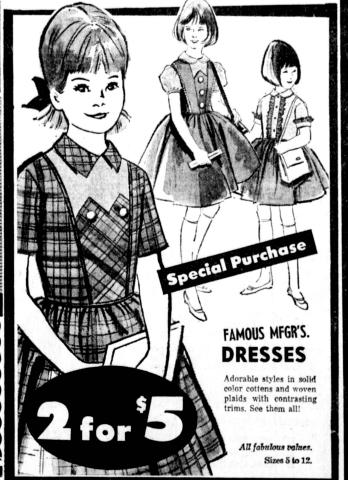

111/2-OZ. DENIM WESTERN JEAN

Heavy cotton denim jeans. Reinforced at

LADIES' PETTI PANTS

in colorful fancy lace trime. Regularly 1.24.

One of Our Biggest Sellers! BOYS' SHORT SLEEVE

SPORT SHIRTS

COMPARE WITH SHIRTS SELLING FOR MUCH MORE! Tremendous selection of boys' short sleeve sport shirts in the most wanted prints and colors. Sizes 8-16. Comfortable regular