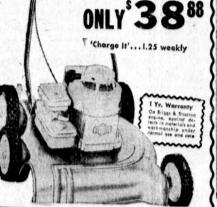

Your Friendly Family Store

GRANTS 19" ROTARY MOWER EASY-SPIN RECOIL STARTER GUARANTEED 2-1/2 HP ENGINE

LITTLE BOYS

SHIRT & SLACK SET Newest shirt 347 styles, 3-7 ....

KING SIZE SCALLOP SHAPED TRAY TABLES

77° REG. 1.00 16x22" removable tray. 24" over all. Plastic tipped legs. Vari designs. Fold compactly.