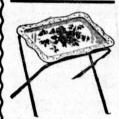

Your Friendly Family Store

GRANTS 19" ROTARY MOWER EASY-SPIN RECOIL STARTER GUARANTEED 2-1/2 HP ENGINE

LITTLE BOYS

SHIRT & SLACK SET Newest shirt 347 styles, 3-7 ....

KING SIZE SCALLOP SHAPED TRAY TABLES

77° REG. 1.00 16x22" removable tray. 24" over all. Plastic tipped legs. Vari designs. Fold compactly.