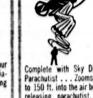

By REMINGTON — Contour head with 6 rows of dia-mond honed, self-sharpening cutters. Trim, com-pact gift 18.88

Complete with Sky Diving Parachutist . . . Zooms 100 to 150 ft. into the air before releasing parachutist. De-signed for use 70c signed for use by all ages.