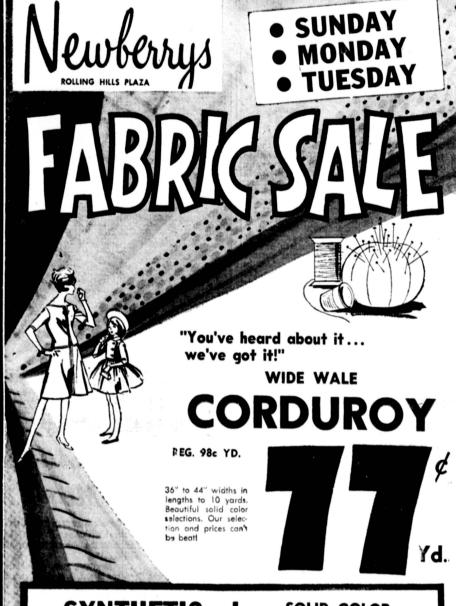

# **SYNTHETIC BLENDS**

Assorted prints in 44" 45" widths, and lengths to 15 yards. Beautiful new fall prints and colors.

Reg. 77c Yd.

Yards

# SOLID COLOR

Cotton backed . . . 36 inches wide Lengths to 10 yards . . . beautiful truetones . . . every color is here to choose

Reg. 2.69 If On Bolts

"IT'S SO EASY TO CHARGE IT AT NEWBERRY'S"

SALE DAYS SUNDAY AUGUST 23rd thru TUESDAY AUGUST 25th

> STORE HOURS: 10 A.M. to 9 P.M. Monday thru Saturday SUNDAY 10 to 5:30

PACIFIC COAST HW Y. AT CRENSHAW