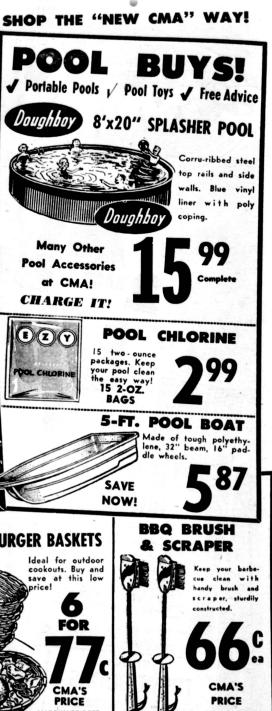

# LUNCH KITS

Metal or Vinyl

- Captain Kangaroo
  - · Alvin
  - Barbie
  - · Fireball

  - · Popeye

HARDWARE DEPT.

CMA'S PRICE

HARDWARE DEPT

## 8-oz. COFFEE MUGS

Made of earthenware, with heavy bottoms. size mugs.

PRICE

Colorful, jumbo LOW CMA

HOUSEWARES DEPT.

# HAMBURGER BASKETS

HARDWARE DEPT.

#### **WASTE BASKET** CRYSTAL

Beautiful cut crystal wastebasket. Strong, sturdy plastic in various colors. Wash with soop and water to preserve beauty.

C 2.00 VALUE

### CHARGE IT!

It takes only minutes to open your CMA Revolving Charge . . . Ask



HOUSEWARES DEPT.

## **HAND TRUCK**

Steel construction, lightweight for easily handling of household items. Buy now and save!



HOUSEWARES DEPT.