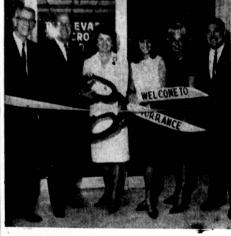

DON'T DELAY . JOIN TODAY

AT OPENING... Wielding the scissors for the grand opening of the new Boulevard Escrow Co. office at 4825 Torrance Blvd. are, from left, Councilman J. A. Beasley; Mayor Albert Isen; Mrs. Margery Hartnett, manager of the office; Miss Laura Morrow, Miss Torrance; Mrs. Douglas Griffiths, and Douglas Griffiths, president of the firm.

#### Boulevard Escrow in New Office

Vermont to Be Widened Near 223.. Boulevard Escrow Co. has opened a new Torrance of on Vermont Avenue south of

fice. Opening ceremonies 220th Street has been schedwere attended by city offi-cials, real estate workers and real estate workers are real estate workers. salesmen, and lending agency
officials.

Douglas Griffiths, presithe west side of the roadway

dent of the firm, said the new office will process sales, loan s, FHA, VA, and Calloid conformation will be constructed and gutter converted to the following sphalt concrete on aggregate base maintained to the following conformation of the following sphalt conformation of the firm, said the conformation of the following sphalt conformation of the fifth office which the mit by owners of adjacent properties. at 4825 Torrance Blvd.

at 4825 Torrance Blvd.

Margery Hartnett will
manage the Torrance office,
and Helen Harrison is the in cooperation with the pubescrow officer. Krien Lalic for the betterment of our
rever is the office receptionist.